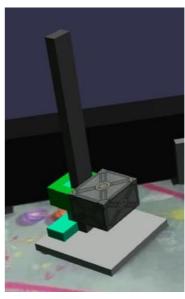

#### M05 Basketball

- https://youtu.be/ntRcZgWvopA?t=131
- Actual Mission
  - Put cube in basket
  - Move basket to middle or top position
- Modified Mission (Gears)
  - Move box to the top and out of the pole

## Simulation in Gears

- Tutorials and FLL World
  - http://a9i.sg/gears-tutorial
- Missions (Breakout rooms)
  - M05 Basketball
    - Push the box to the top and off the pole
  - M08 Boccia
    - Push any one box off
- Demo
  - Linear Actuator
  - Mission