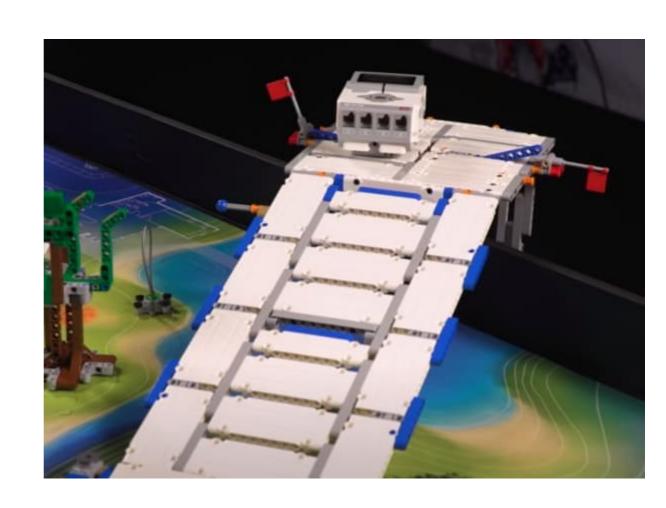

#### M05 Basketball

- https://youtu.be/ntRcZgWvopA?t=131
- Actual Mission
  - Put cube in basket
  - Move basket to middle or top position
- Modified Mission (Gears)
  - Move box to the top and out of the pole

## Simulation in Gears

- Tutorials and FLL World
  - http://a9i.sg/gears-tutorial
- Missions (Breakout rooms)
  - M05 Basketball
    - Push the box to the top and off the pole
  - M08 Boccia
    - Push any one box off
- Demo
  - Linear Actuator
  - Mission