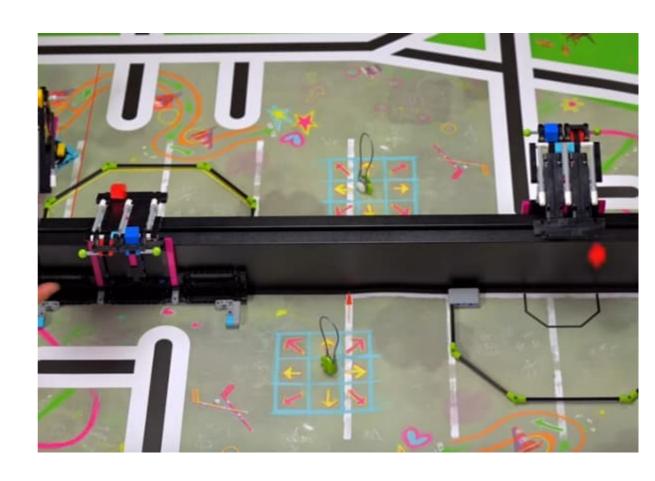

#### M05 Basketball

- https://youtu.be/ntRcZgWvopA?t=131
- Actual Mission
  - Put cube in basket
  - Move basket to middle or top position
- Modified Mission (Gears)
  - Move box to the top and out of the pole

### M08 Boccia

- https://youtu.be/ntRcZgWvopA?t=198
- Actual Mission
  - Push one cube off
  - Color must match the other team
- Modified Mission (Gears)
  - Push any one cube off
  - Many FLL competition follow this modified rule this year due to COVID

## Simulation in Gears

- Tutorials and FLL World
  - http://a9i.sg/gears-tutorial
- Missions (Breakout rooms)
  - M05 Basketball
    - Push the box to the top and off the pole
  - M08 Boccia
    - Push any one box off
- Demo
  - Linear Actuator
  - Mission

M05 Basketball

M08 Boccia