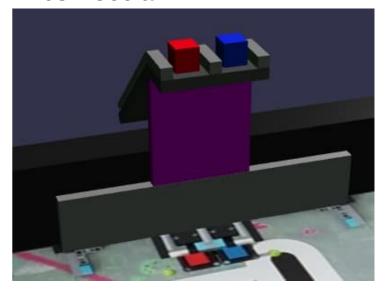

### M08 Boccia

- https://youtu.be/ntRcZgWvopA?t=198
- Actual Mission
  - Push one cube off
  - Color must match the other team
- Modified Mission (Gears)
  - Push any one cube off
  - Many FLL competition follow this modified rule this year due to COVID

## Simulation in Gears

- Tutorials and FLL World
  - http://a9i.sg/gears-tutorial
- Missions (Breakout rooms)
  - M05 Basketball
    - Push the box to the top and off the pole
  - M08 Boccia
    - Push any one box off
- Demo
  - Linear Actuator
  - Mission