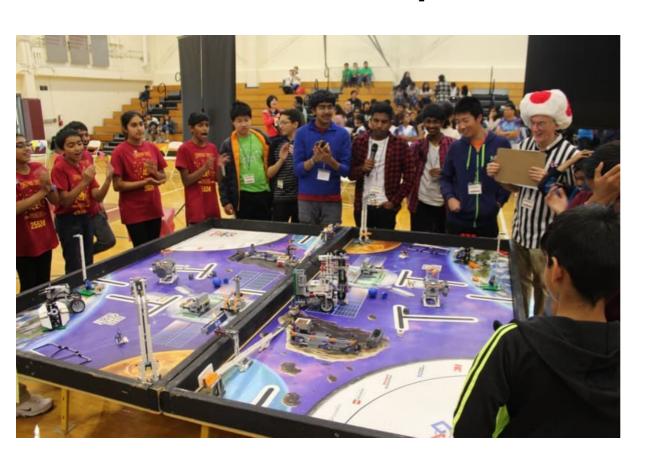

## In-person FLL

- Two playing fields, head to head
- Two randomly assigned teams
- Start simultaneously
- Teams may need to cooperate or compete to score

# Example (Cooperate)

- Both teams
  must discuss
  and agree on
  which color to
  push
- Both teams gets more points if the colors are the same

# Example (Compete)

- Robot ending on the bridge gets points
- Only space for one robot
- If another robot is there, push it off!