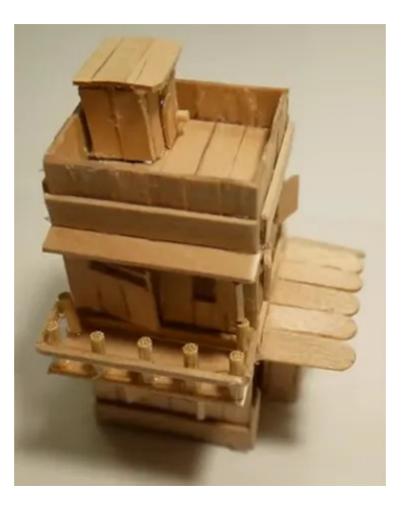

# Can you build the small building?

# Use Decomposition again!

- To build the small building, we'll need...
  - Top floor
  - Second floor
  - Ground floor