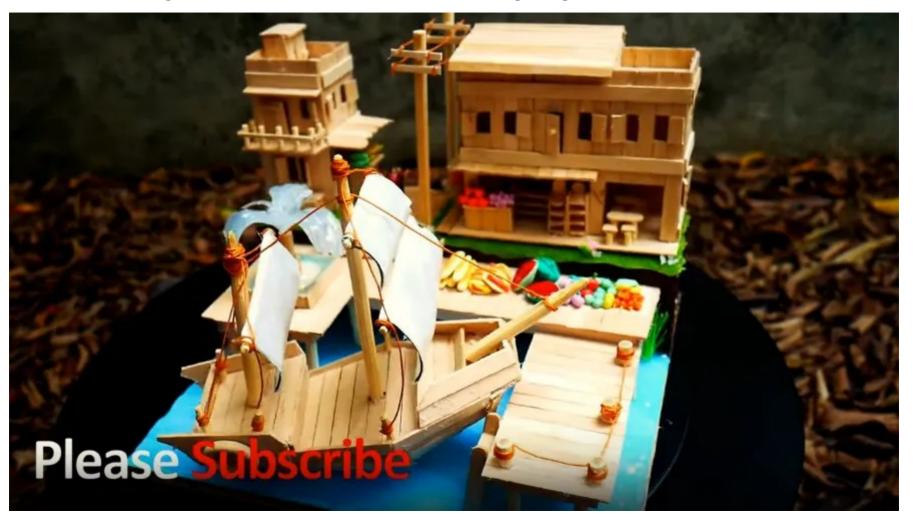

# Can you build this with popsicle sticks?

# **Use Decomposition!**

- To build that model, we'll need...
  - Small building - Large building - Base - Ship