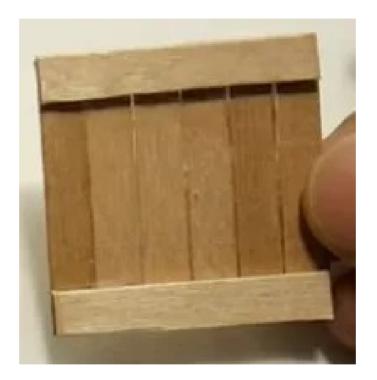

#### Can you build the wall?

#### Sure you can! That's easy!

• Decomposition turns a big problem into many smaller parts

• Small problems are easy to solve

• Solve all the small problems and the big problem will be solved too!