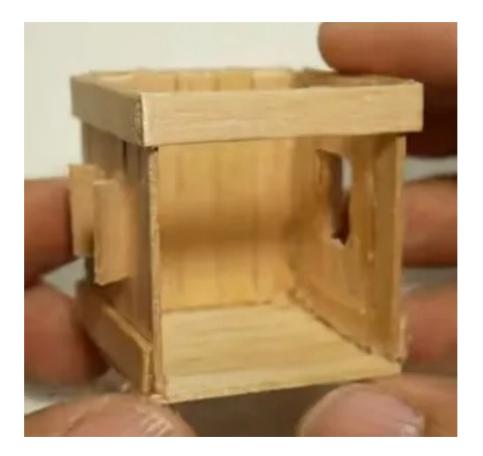

# Can you build the ground floor?

# Use Decomposition again!

- To build the ground floor, we'll need...
  - 3 walls - Floor